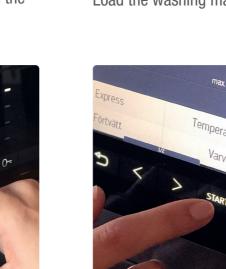

6. Select program Select program and the desired program options by pressing the light bar next to the program name.

3. Load Load the washing machine.

7. Start Press the start button.

4. Close Close the door.