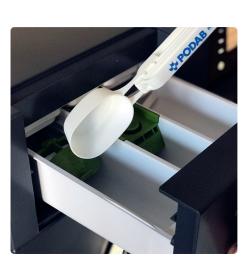

## Wash

1. Start the display Press the On/Off button to start the display.

5. Add detergent Add detergent for main wash in the left compartment. Fabric softener in the middle compartment.

2. Open the door Press the key symbol to open the door.

## Extra

Stop in advance Press the light bar next to 'Cancel' and hold until 'End' is i displayed.

Prewash If prewash is selected, add detergent in the right compartment.