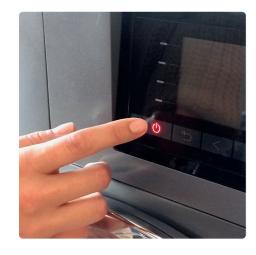

## Wash

1. Start the display Press the On/Off button to start the display.

5. Add detergent Add detergent for main wash in the left compartment. Fabric softener in the middle compartment.

2. Open the door Press the key symbol to open the door.