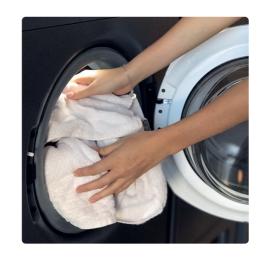

6. Select program Select program and the desired program options by pressing the light bar next to the program name.

3. Load Load the washing machine.

7. Start Press the start button.

4. Close Close the door.