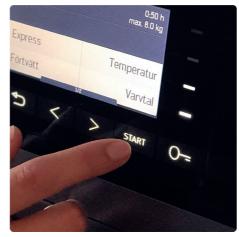

6. Select program Select program and the desired program options by pressing the light bar next to the program name.

3. Load Load the washing machine.

7. Start Press the start button.

4. Close Close the door.