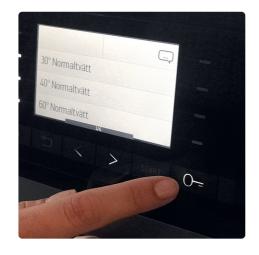

## Wash

1. Start the display Press the On/Off button to start the display.

5. Add detergent Add detergent for main wash in the left compartment. Fabric softener in the middle compartment.

2. Open the door Press the key symbol to open the door.

6. Select program Select program and the desired program options by pressing the light bar next to the program name.

3. Load Load the washing machine.

7. Start Press the start button.

4. Close Close the door.