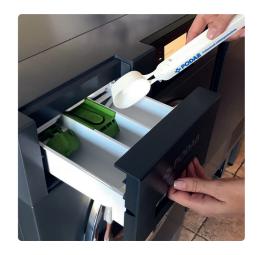

## Wash

1. Start the display Press the On/Off button to start the display.

5. Add detergent Add detergent for main wash in the left compartment. Fabric softener in the middle compartment.

2. Open the door Press the key symbol to open the door.