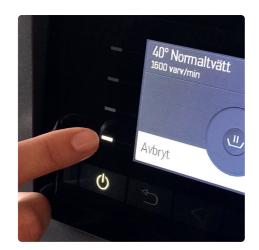

6. Select program Select program and the desired program options by pressing the light bar next to the program name.

3. Load Load the washing machine.

7. Start Press the start button.

4. Close Close the door.