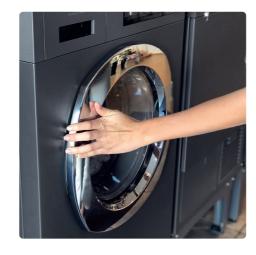

## Wash

1. Start the display Press the On/Off button to start the display.

5. Add detergent Add detergent for main wash in the left compartment. Fabric softener in the middle compartment.

2. Open the door Press the key symbol to open the door.