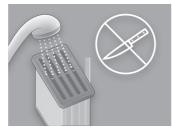

# Instructions

# **Tumble dryer StreamLine T 9153 K**

# 1. Start the display



Press the On/Off button to start the display.

#### 2. Fill the machine



Press the key symbol to open the door.

# 3. Select program and program options (see program table for more info)



Use to see more programs. Select program and the desired program options by pressing the light bar next to the program name.

Press on to change or cancel a selected program.

# 4. Start



Close the door. Press the start button.

#### Cancel

Press the light bar next to 'Cancel' and **hold** until 'End' is i displayed.

## 5. Clean lint filter and air cooler









## **Programs**

Cotton Extra dry

For particularly thick or multilayered fabrics

Cotton Cabinet dry

For laundry which will not be ironed

For laundry which will not be ironed

Cotton Light dry

For laundry which will not be ironed or only lightly ironed

Easy care Light dry

For laundry which will not be ironed or only lightly ironed

Cotton Iron damp

For garments to be ironed

Easy care Iron damp

For laundry to be ironed

Easy care Extra dry

For particularly thick or multilayered fabrics

Synthetics Cabinet dry

Silk, delicates, lingerie, curtains and the likes

Wool finish Tumble dry

Machine washable fabrics made of or containing wool

Sportswear, outdoor Cabinet dry
Terry towels Extra dry
Terry towels Extra dry
Terry towels, bath towels, bathrobes etc. made of cotton
Newly impr