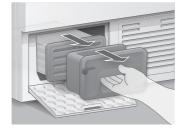

# Instructions

# **Tumble dryer StreamLine T 9153 K**

# 1. Start the display



Press the On/Off button to start the display.

#### 2. Fill the machine



Press the key symbol to open the door.

# 3. Select program and program options (see program table for more info)



Use to see more programs. Select program and the desired program options by pressing the light bar next to the program name.

Press on to change or cancel a selected program.

# 4. Start



Close the door. Press the start button.

#### Cancel

Press the light bar next to 'Cancel' and **hold** until 'End' is i displayed.

## 5. Clean lint filter and air cooler









## **Programs**

Cotton Extra dry

For particularly thick or multilayered fabrics

Cotton Cabinet dry

For laundry which will not be ironed

For laundry which will not be ironed

Cotton Light dry

For laundry which will not be ironed or only lightly ironed

Easy care Light dry

For laundry which will not be ironed or only lightly ironed

Cotton Iron damp

For garments to be ironed

Easy care Iron damp

For laundry to be ironed

Easy care Extra dry

For particularly thick or multilayered fabrics

Synthetics Cabinet dry

Silk, delicates, lingerie, curtains and the likes

Wool finish Tumble dry

Machine washable fabrics made of or containing wool

Sportswear, outdoor Cabinet dry
Terry towels Extra dry
Terry towels Extra dry
Terry towels, bath towels, bathrobes etc. made of cotton
Newly im