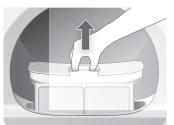

# Instructions

# **Tumble dryer StreamLine T 9153 K**

# 1. Start the display



Press the On/Off button to start the display.

#### 2. Fill the machine



Press the key symbol to open the door.

# 3. Select program and program options (see program table for more info)



Use to see more programs. Select program and the desired program options by pressing the light bar next to the program name.

Press on to change or cancel a selected program.

# 4. Start



Close the door. Press the start button.

#### Cancel

Press the light bar next to 'Cancel' and **hold** until 'End' is i displayed.

## 5. Clean lint filter and air cooler









## **Programs**

Cotton Extra dry

For particularly thick or multilayered fabrics

Cotton Cabinet dry

For laundry which will not be ironed

For laundry which will not be ironed

Cotton Light dry

For laundry which will not be ironed or only lightly ironed

Easy care Light dry

For laundry which will not be ironed or only lightly ironed

Cotton Iron damp

For garments to be ironed

Easy care Iron damp

For laundry to be ironed

Easy care Extra dry

For particularly thick or multilayered fabrics

Synthetics Cabinet dry

Silk, delicates, lingerie, curtains and the likes

Wool finish Tumble dry

Machine washable fabrics made of or containing wool

Sportswear, outdoor Cabinet dry
Terry towels Extra dry
Terry towels Extra dry
Terry towels, bath towels, bathrobes etc. made of cotton
Newl