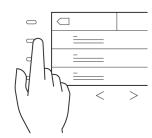

# 1. Start the display

Press the On/Off button to start the display.

#### 2. Fill the machine

Press the key symbol to open the door.

# 3. Select program and program options (see program table for more info)

Use to see more programs. Select program and the desired program options by pressing the light bar next to the program name.

Press on to change or cancel a selected program.

# 4. Start

Close the door. Press the start button.