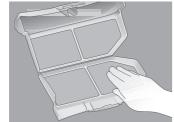

# Instructions

# **Tumble dryer StreamLine T 9153 K**

# 1. Start the display



Press the On/Off button to start the display.

#### 2. Fill the machine



Press the key symbol to open the door.

# 3. Select program and program options (see program table for more info)



Use to see more programs. Select program and the desired program options by pressing the light bar next to the program name.

Press on to change or cancel a selected program.

# 4. Start



Close the door. Press the start button.

#### Cancel

Press the light bar next to 'Cancel' and **hold** until 'End' is i displayed.

## 5. Clean lint filter and air cooler









## **Programs**

Cotton Extra dry

For particularly thick or multilayered fabrics

Cotton Cabinet dry

For laundry which will not be ironed

For laundry which will not be ironed

Cotton Light dry

For laundry which will not be ironed or only lightly ironed

Easy care Light dry

For laundry which will not be ironed or only lightly ironed

Cotton Iron damp

For garments to be ironed

Easy care Iron damp

For laundry to be ironed

Easy care Extra dry

For particularly thick or multilayered fabrics

Synthetics Cabinet dry

Silk, delicates, lingerie, curtains and the likes

Wool finish Tumble dry

Machine washable fabrics made of or containing wool

Sportswear, outdoor Cabinet dry
Terry towels Extra dry
Terry towels Extra dry
Terry towels, bath towels, bathrobes etc. made of cotton
Newly