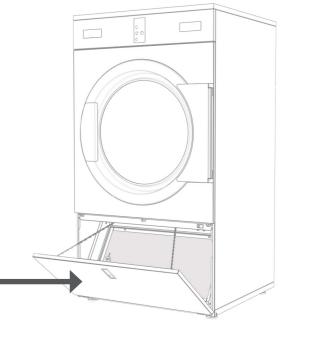

### Clean lint filter

Always clean the lint filter when the program is finished.

Open the door to access the filter.