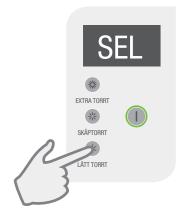

## 2. Select program

The display shows SEL (Select). Select the temperature by pressing the buttons. 1, 2 or 3 is shown in the display.

## 6. Program ends automatically

When the time has elapsed, the dryer stops by itself.

Always clean the lint filter when the program is finished.

| Button                                 | No | Temperature |  |
|----------------------------------------|----|-------------|--|
|                                        |    |             |  |
| 3/1/5                                  | 1  | 70 °C       |  |
| -\\\-\\\\-\\\\\\\\\\\\\\\\\\\\\\\\\\\\ | 2  | 55 °C       |  |
| >1<                                    | 3  | 40 °C       |  |