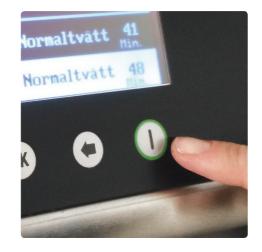

**4. Add softener** If softener is used, pour it into the Compartment.

**5. Choose program** Choose program with the arrows.

6. Start Press the start button.

**7. Unload** When the wash cycle is finished, unload the laundry.