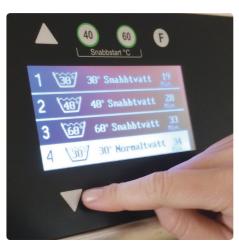

**4. Add softener** If softener is used, pour it into the Compartment.

**5. Choose program** Choose program with the arrows.

6. Start Press the start button.

**7. Unload** When the wash cycle is finished, unload the laundry.