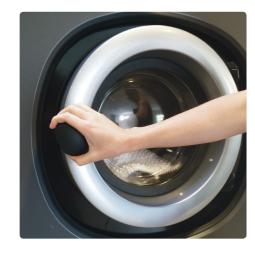

## Wash

**1. Load** Load the washing machine.

2. Close Close the door. Turn the knob.

**3a. Add powder** If powder detergent is used, pour it into the **•** -compartment.

**3b. Add liquid** If liquid detergent is used, pour it into the **••** -compartment.