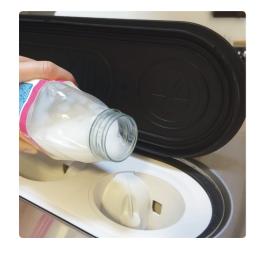

## Wash

**1. Load** Load the washing machine.

2. Close Close the door. Turn the knob.

**3a. Add powder** If powder detergent is used, pour it into the **•** -compartment.

**3b. Add liquid** If liquid detergent is used, pour it into the **••** -compartment.