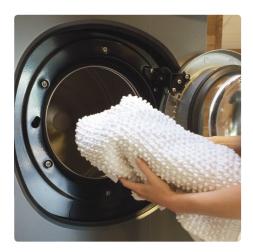

## Wash

**1. Load** Load the washing machine.

2. Close Close the door. Turn the knob.

**3a. Add powder** If powder detergent is used, pour it into the **•** -compartment.

**3b. Add liquid** If liquid detergent is used, pour it into the **••** -compartment.