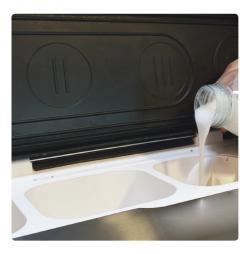

## Wash

**1. Load** Load the washing machine.

2. Close Close the door. Turn the knob.

**3a. Add powder** If powder detergent is used, pour it into the **•** -compartment.

**3b. Add liquid** If liquid detergent is used, pour it into the **••** -compartment.

**4. Add softener** If softener is used, pour it into the Compartment.

**5. Choose program** Choose program with the arrows.

6. Start Press the start button.

**7. Unload** When the wash cycle is finished, unload the laundry.

#### Prewash If prewash is selected, add detergent in the -compartment.