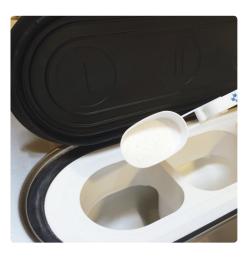

## Wash

**1. Load** Load the washing machine.

2. Close Close the door. Turn the knob.

**3a. Add powder** If powder detergent is used, pour it into the **•** -compartment.

**3b. Add liquid** If liquid detergent is used, pour it into the **••** -compartment.

**4. Add softener** If softener is used, pour it into the Compartment.

**5. Choose program** Choose program with the arrows.

6. Start Press the start button.

**7. Unload** When the wash cycle is finished, unload the laundry.

#### Prewash If prewash is selected, add detergent in the -compartment.