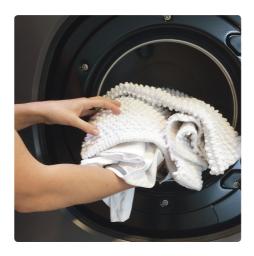

## Wash

**1. Load** Load the washing machine.

2. Close Close the door. Turn the knob.

**3a. Add powder** If powder detergent is used, pour it into the **•** -compartment.

**3b. Add liquid** If liquid detergent is used, pour it into the **••** -compartment.

**4. Add softener** If softener is used, pour it into the Compartment.

**5. Choose program** Choose program with the arrows.

6. Start Press the start button.

**7. Unload** When the wash cycle is finished, unload the laundry.