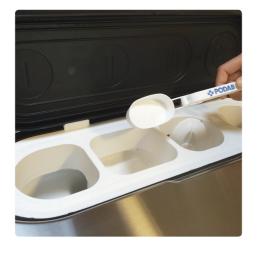

## Wash

**1. Load** Load the washing machine.

2. Close Close the door. Turn the knob.

**3a. Add powder** If powder detergent is used, pour it into the **•** -compartment.

**3b. Add liquid** If liquid detergent is used, pour it into the **••** -compartment.

**4. Add softener** If softener is used, pour it into the Compartment.

**5. Choose program** Choose program with the arrows.

6. Start Press the start button.

**7. Unload** When the wash cycle is finished, unload the laundry.

#### Prewash If prewash is selected, add detergent in the -compartment.