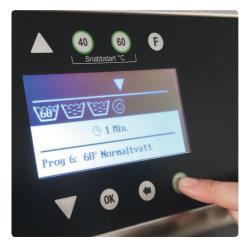

**4. Add softener** If softener is used, pour it into the Compartment.

**5. Choose program** Choose program with the arrows.

6. Start Press the start button.

**7. Unload** When the wash cycle is finished, unload the laundry.

#### Stop in advance Press the -button several times, to reach the end of the program.